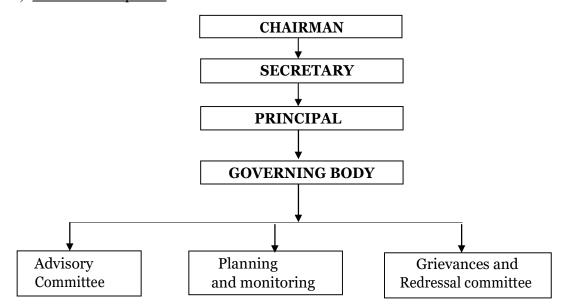

| Industrial Expert in the field of Engg. & Tech.         | Technical<br>Lead                        | HCL Technologies Private<br>Limited,Plot no. 3, Ist Phase,<br>Hosur Road, Bangalore-100 |
| 6 | Er.P.Senthilkumar          | Industrial Expert in the field of Engg. & Tech          | QA Engineer                              | IBM, Banergatta main road,<br>Bangalore                                                 |
| 7 | Er.S.ManojKrishna<br>Kumar | Architect /<br>Civil Engineer                           | Vice<br>Chairman/Coral<br>Crest Builders | Corel Crest Builders, Coimbatore.                                                       |

Frequency of meetings : Twice in a year

Date of last meeting : 12.05.2024 & 16.12.2024

#### 9. Organizational Chart:

### A). Executive Component:



### B). Academic and Administrative Components



#### 10. Student feedback mechanism on institutional governance/faculty performance:

Yes, Available.

#### 11. Grievance Redressal mechanism for faculty, staff and students:

Yes, Available.

12. 1. Name of the Department : Computer Science and Engineering

Course : B.E-CSE

Level : Under Graduate

1st year of approval by the council : 2008-2009

Year wise Sanctioned Intake : 2022-23:120, 2023-2024:120, 2024-25:120

Year wise Actual Admissions : 2022-23:119, 2023-2024:119, 2024-25:119

Cut off Marks – General quota : 2023-2024: 188, 2024-25: 190

Students passed with Distinction : 2023-24: 3, 2024-25: 2

Students passed with First Class : 2023-24: 90%, 2023-24: 85%

Students placed : 2023-24: 100%, 2020-21: 100%

Average pay package, Rs.