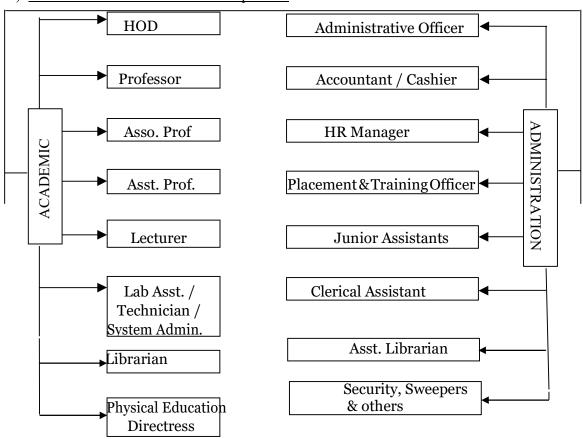

ch.         | Technical<br>Lead                        | HCL Technologies Private<br>Limited,Plot no. 3, Ist Phase,<br>Hosur Road, Bangalore-100 |
| 6 | Er.P.Senthilkumar          | Industrial Expert in the field of Engg. & Tech          | QA Engineer                              | IBM, Banergatta main road,<br>Bangalore                                                 |
| 7 | Er.S.ManojKrishna<br>Kumar | Architect /<br>Civil Engineer                           | Vice<br>Chairman/Coral<br>Crest Builders | Corel Crest Builders, Coimbatore.                                                       |

Frequency of meetings : Twice in a year

Date of last meeting : 12.05.2024 & 16.12.2024

#### 9. Organizational Chart:

### A). Executive Component:



### B). Academic and Administrative Components



#### 10. Student feedback mechanism on institutional governance/faculty performance:

Yes, Available.

#### 11. Grievance Redressal mechanism for faculty, staff and students:

Yes, Available.

12. 1. Name of the Department : Computer Science and Engineering

Course : B.E-CSE

Level : Under Graduate

1st year of approval by the council : 2008-2009

Year wise Sanctioned Intake : 2022-23:120, 2023-2024:120, 2024-25:120

Year wise Actual Admissions : 2022-23:119, 2023-2024:119, 2024-25:119

Cut off Marks – General quota : 2023-2024: 188, 2024-25: 190

Students passed with Distinction : 2023-24: 3, 2024-25: 2

Students passed with First Class : 2023-24: 90%, 2023-24: 85%

Students placed : 2023-24: 100%, 2020-21: 100%

Average pay package, Rs. / year : 2023-24: 2.5 L /Y, 2024-25: 3 L/Y

Stude