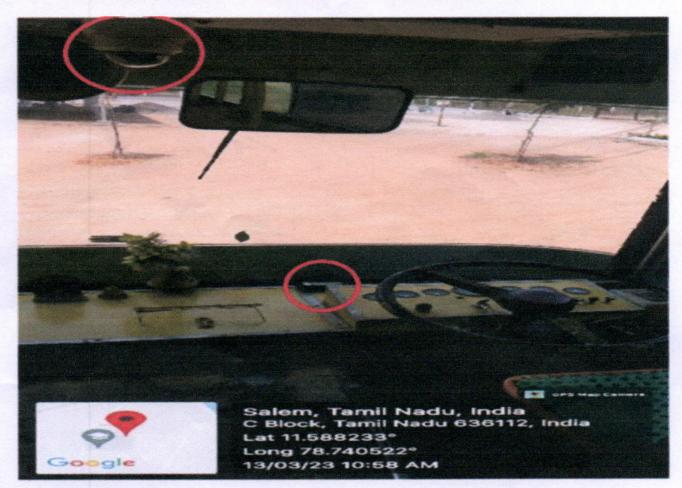

#### **TRACKING IMAGE**

The Eagle software is used to track and identify the GPS location of the college bus, ensuring secure transportation.

ZENITI Bus No:24-TN5420721 2.150 ×10 🚺 GPS Map Camera Salem, Tamil Nadu, India HPPP+6C7, Salem - Ulundurpettai Hwy, Tamil Nadu 636112, India Lat 11.586222° Long 78.73631° 17/02/23 04:40 PM GMT +05:30