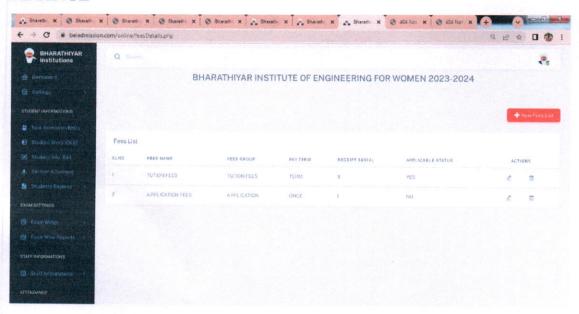

#### Dashboard

Dr.R.PUNIDHA, M.E., Ph.D.,
PRINCIPAL,
BHARATHIYAR INSTITUTE OF
ENGINEERING FOR WOMEN,
DEVIYAKURICH! - 636 112,
THALAIVASAL (TK), SALEM (DT).