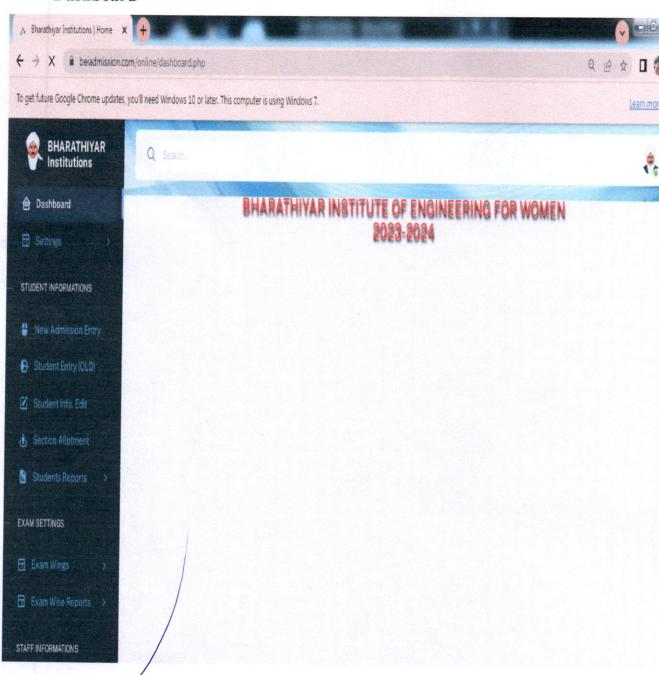

#### **ADMNISTRATION**

#### Dashboard

Dr.R.PUNIDHA, M.E., Ph.D.,
PRINCIPAL,
BHARATHIYAR INSTITUTE OF
ENGINEERING FOR WOMEN,
DEVIYAKURICH! - 636 112,
THALAIVASAL (TK), SALEM (DT).