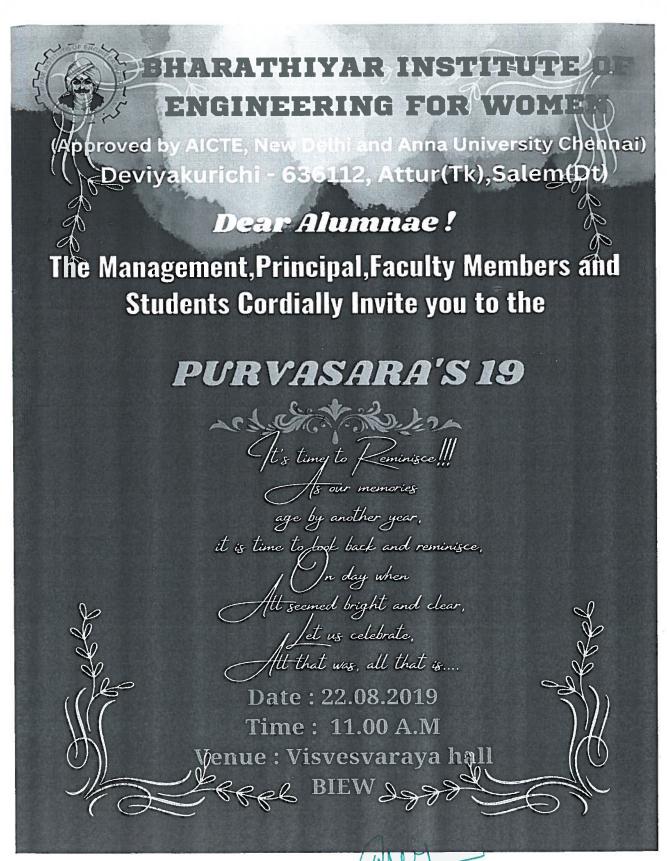

|
| 4.   | Mrs.R.Prema      | Vice president   |                      |
| 5.   | Mr.S.Malathi     | Secretary        | Alumni Members       |
| 6.   | Mrs.D.Deepa      | Joint Secretary  | Andrian Weinlocks    |
| 7.   | Mrs.K.Kavitha    | Treasurer        |                      |
| 8.   | Mrs.M.Nathiya    | Joint Treasurer  |                      |
| 9.   | Mr.K.Kalaiselvan | Executive member |                      |
| 10.  | Ms.S.Ramya       | Executive member | Faculty Members      |
| 11.  | Mr.M.karthikeyan | Executive member |                      |

Dr.R.PUNIDHA,M.E.,Ph.D. PRINCIPAL,

BHARATHIYAR INSTITUTE OF ENGINEERING FOR WOMEN. DEVIYAKURICH! - 636 112

THALAIVASAL (TK), SALEM (UT).

Deviyakurichi, Salem - 636112.

(Approved by AICTE, New Delhi, Affiliated to Anna University)



Dr.R. PUNIDHA M.E., Ph.D.,
PRINCIPAL,
BHARATHIYAR INSTITUTE OF
ENGINEERING FOR WOMEN,
DEVIYAKURICH! - 636 112,
THALAIVASAL'(TK), SALEM (DT).

(Approved by AICTE, New Delhi, Affiliated to Anna University)

Date: 23.08.2019

## BHARATHIYAR MAGALIR PORIYIYAR KALLURI MUNNAAL MAANAVIGAL SANGAM MINUTES OF MEETING

The meeting of the Alumni Association for the Academic year 2019-2020 was held on 22.08.2019 at the principal's chamber at 11.00AM.

The following points were discussed in the Forum:

- This meet ensures to build the Alumni community into a strong and vibrant association every year and also it creates a report between the alumni, current student and faculty. Totally 650 alumnae were participated in this function.
- The event commenced with the inauguration Dr.R.Punidha, Principal Bha