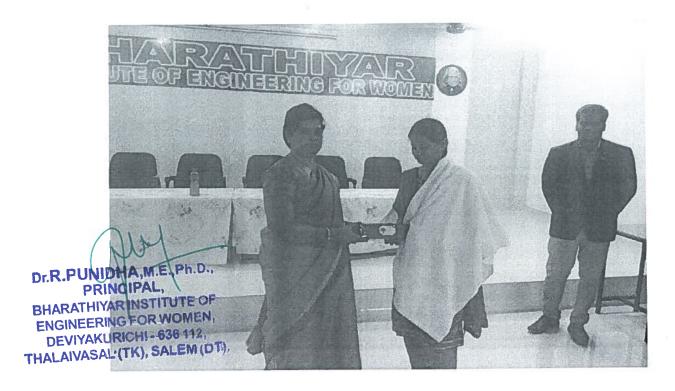

#### **ALUMNI MEET**

| S.No | Acedemic Year | Page No. |
|------|---------------|----------|
| 1.   | 2021-2022     | 1-12     |
| 2.   | 2020-2021     | 13-25    |
| 3.   | 2019-2020     | 26-38    |
| 4.   | 2018-2019     | 39-51    |
| 5.   | 2017-2018     | 52-64    |