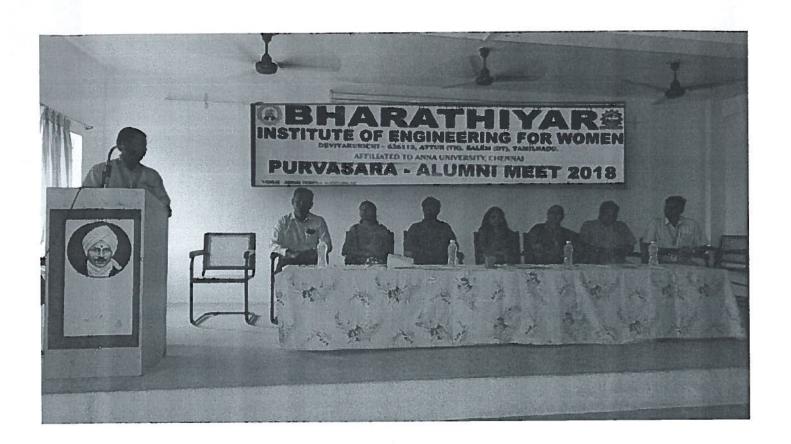

ide world, which they faced after stepping out of the institution.
- Next to interaction with students, they volunteer themselves to help the fellow students regarding internship, placements, guest lectures and panel discussion.
- This Alumni meet also creates a platform to identify the college's most distinguished alumni.

#### **FEEDBACKS**

The following feedbacks shared by alumnae

- Great hospitality of the Institution
- Alumnae thank the Management, Principal, HODs, Faculty Members and Non Teaching Staffs for arranging this alumni meeting to share their views

DER PUNIDHA, M.E., Ph.D.

BHARATHIYAR INSTITUTE OF ENGINEERING FOR WOMEN, DEVIYAKURICHI - 636 112, THALAIVASAL'(TK), SALEM (DT).



Deviyakurichi, Salem - 636112.

(Approved by AICTE, New Delhi, Affiliated to Anna University)



Dr.R.PUNIDHA,M.E.,Ph.D.,

BHARATHIYAR INSTITUTE OF ENGINEERING FOR WOMEN,

DEVIYAKURICH! - 636 112,

THALAIVASAL'(TK), SALEM (DT)).





Deviyakurichi, Salem - 636112.

(Approved by AICTE, New Delhi, Affiliated to Anna University)

#### BHARATHIYAR MAGALIR PORIYIYAR KALLURI MUNNAAL MAANAVIGAL SANGAM

The Bharathiyar Magalir Poriyiyar Kalluri Munnaal Maanavigal Sangam, an alumni association of the Bharathiyar Institute of Engineering for Women, was registered under the Societies Act (Registered Number: Sl. No: 38/2013).

The alumni association of Bharathiyar Institute of Engineering for Women consists of 11 members and list is given below.

| S.NO | NAME              | DESIGNATION      | CATEGORY             |
|------|-------------------|------------------|----------------------|
| 1.   |