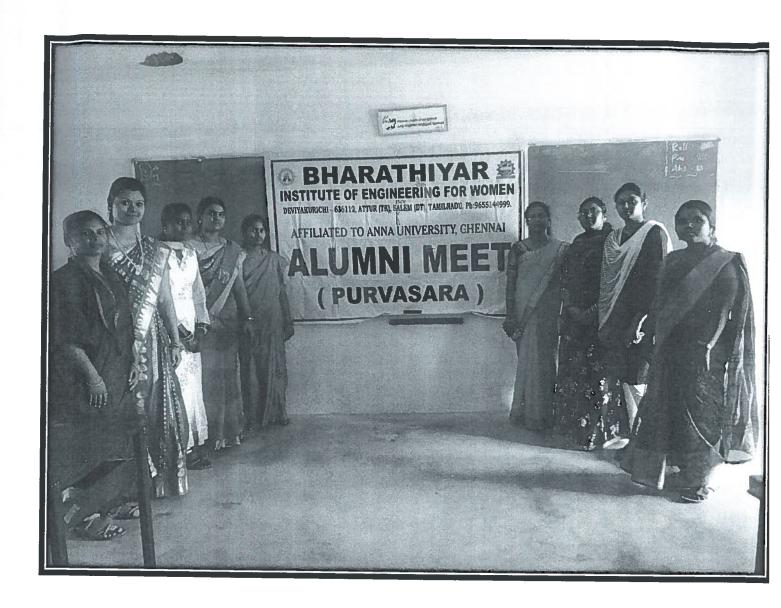

#### **ALUMNI MEET**

| S.No | Acedemic Year | Page No. |
|------|---------------|----------|
| 1.   | 2021-2022     | 1-12     |
| 2.   | 2020-2021     | 13-25    |
| 3.   | 2019-2020     | 26-38    |
| 4.   | 2018-2019     | 39-51    |
| 5.   | 2017-2018     | 52-64    |