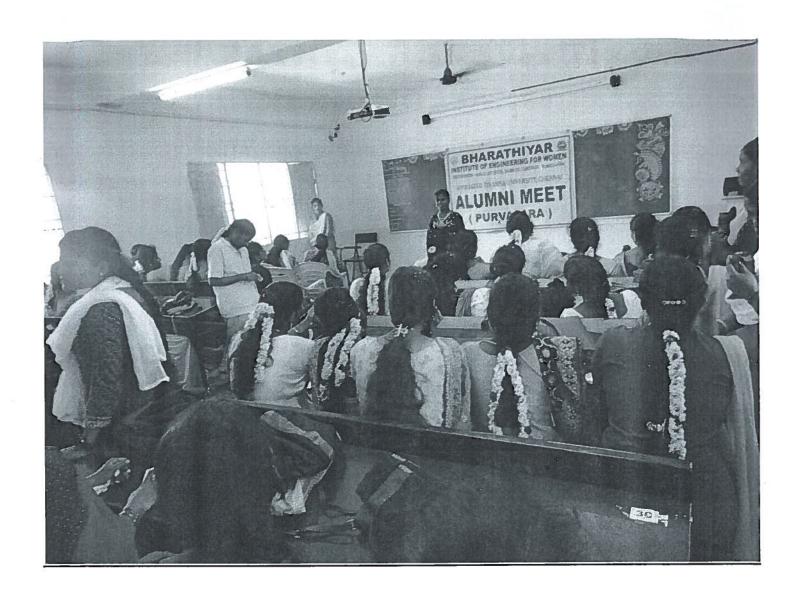

#### **ALUMNI MEET**

| S.No | Acedemic Year | Page No. |
|------|---------------|----------|
| 1.   | 2021-2022     | 1-12     |
| 2.   | 2020-2021     | 13-25    |
| 3.   | 2019-2020     | 26-38    |
| 4.   | 2018-2019     | 39-51    |
| 5.   | 2017-2018     | 52-64    |