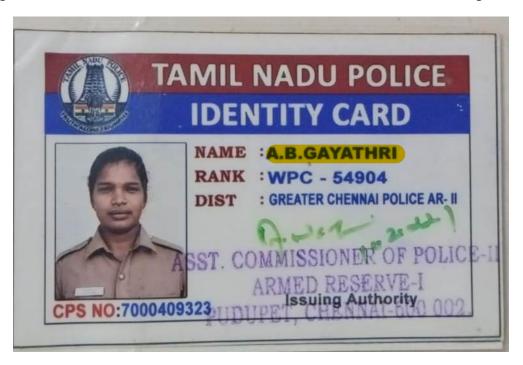

The student Ms. A. B. Gayathri from Electrical and Electronical Engineering, She has been appointed as Police Constable in TNSURB Tamil Nadu Police Department.

(Approved by AICTE, New Delhi, Affiliated to Anna University)