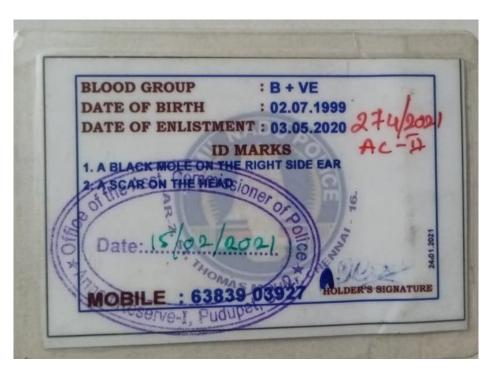

The student Ms. A. B. Gayathri from Electrical and Electronical Engineering, She has been appointed as Police Constable in TNSURB Tamil Nadu Police Department.

(Approved by AICTE, New Delhi, Affiliated to Anna University)