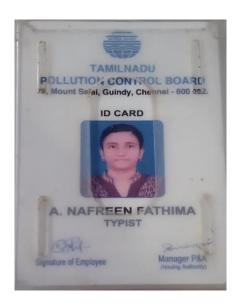

# BHARATHIYAR INSTITUTE OF ENGINEERING FOR WOMEN DEVIYAKURICHI, SALEM - 636112.

(Approved by AICTE, New Delhi, Affiliated to Anna University)

The student Ms.A.Nafreen Fathima from Civil Engineering, She has been appointed in TamilNadu Pollution Control Board Corporate Office, 76, Mount Salai, Guindy, and Chennai-600032 for the post of Typist.