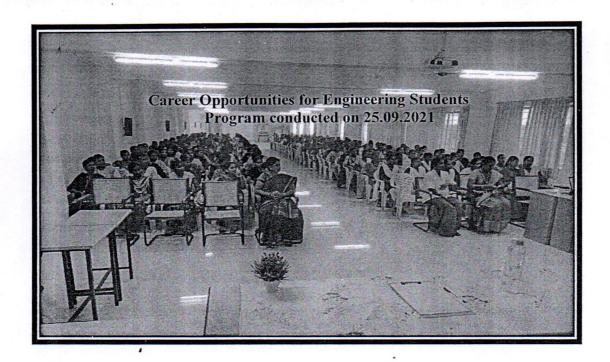

#### CIRCULAR

BIEW/TPO/2021-2022/03

DATE: 23.09.2021

It is hereby informed Training and Placement cell of Bharathiyar Institute of Engineering for Women has planned to organize a "Career Guidance program" by ER.R.SIVAKUMAR B.EFORMER SECRETARY – SALEM SAGO& STARCH TRADER ASSOCIATION on 25.09.2021 at Visvesvaraya Hall as per following schedule. All the students are instructed to attend the program without fail.