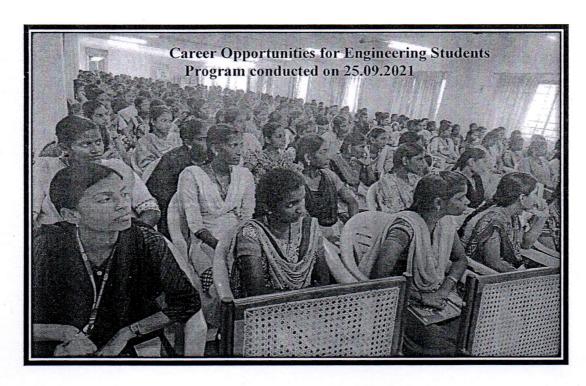

#### CIRCULAR

BIEW/TPO/2021-2022/03

DATE: 23.09.2021

It is hereby informed Training and Placement cell of Bharathiyar Institute of Engineering for Women has planned to organize a "Career Guidance program" by ER.R.SIVAKUMAR B.EFORMER SECRETARY – SALEM SAGO& STARCH TRADER ASSOCIATION on 25.09.2021 at Visvesvaraya Hall as per following schedule. All the students are instructed to attend the program without fail.