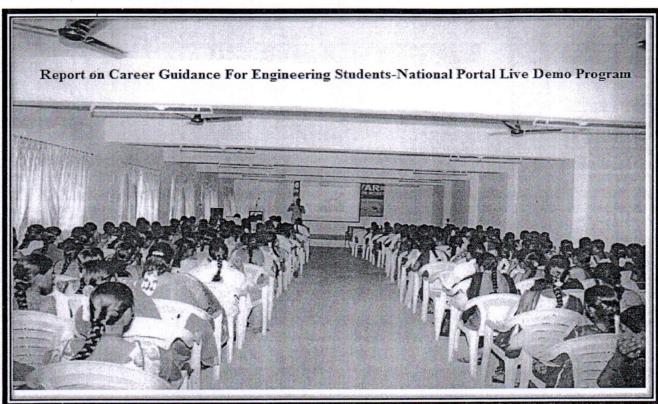

#### **TABLE OF CONTENT**

| S.N<br>O | ACADEMIC<br>YEAR | NAME OF THE CAREER GUIDANCE<br>PROGRAM                                           | PAGE<br>NUMBER |
|----------|------------------|----------------------------------------------------------------------------------|----------------|
| 1.       | 2021-2022        | CAREER GUIDANCE PROGRAM                                                          | 1-24           |
| 2.       | 2020-2021        | CAREER OPTIONS AFTER ENGINEERING                                                 | 25-48          |
| 3.       | 2019-2020        | CAREER GUIDANCE EXHIBITION CUM SEMINAR                                           | 49-75          |
| 4.       | 2018-2019        | CAREER OPPORTUNITIES FOR WOMEN ENGINEER                                          | 76-95          |
| 5.       | 2017-2018        | CAREER GUIDANCE FOR ENGINEERING<br>STUDENTS-NATIONAL PORTAL LIVE DEMO<br>PROGRAM | 96-131         |