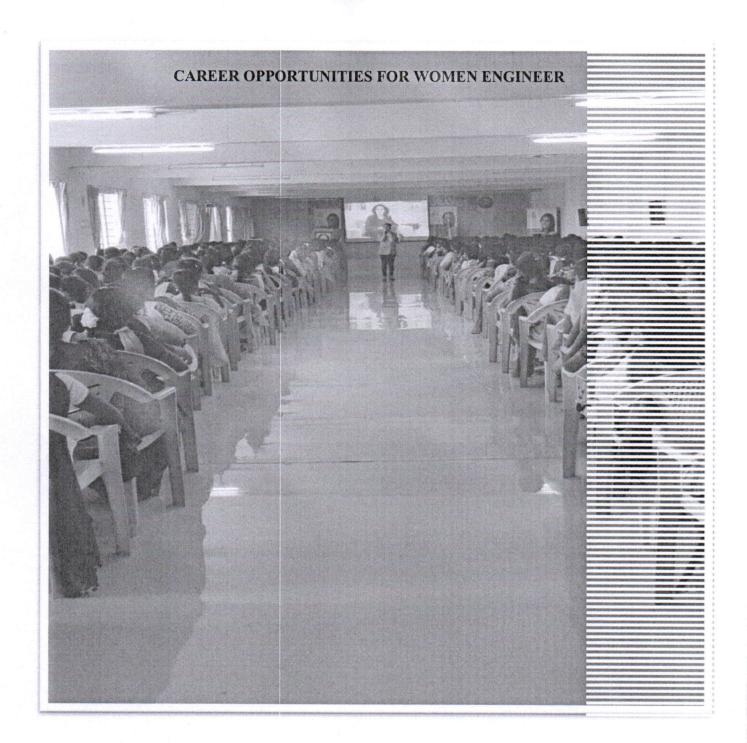

#### **TABLE OF CONTENT**

| S.N<br>O | ACADEMIC<br>YEAR | NAME OF THE CAREER GUIDANCE<br>PROGRAM                                           | PAGE<br>NUMBER |
|----------|------------------|----------------------------------------------------------------------------------|----------------|
| 1.       | 2021-2022        | CAREER GUIDANCE PROGRAM                                                          | 1-24           |
| 2.       | 2020-2021        | CAREER OPTIONS AFTER ENGINEERING                                                 | 25-48          |
| 3.       | 2019-2020        | CAREER GUIDANCE EXHIBITION CUM SEMINAR                                           | 49-75          |
| 4.       | 2018-2019        | CAREER OPPORTUNITIES FOR WOMEN ENGINEER                                          | 76-95          |
| 5.       | 2017-2018        | CAREER GUIDANCE FOR ENGINEERING<br>STUDENTS-NATIONAL PORTAL LIVE DEMO<br>PROGRAM | 96-131         |