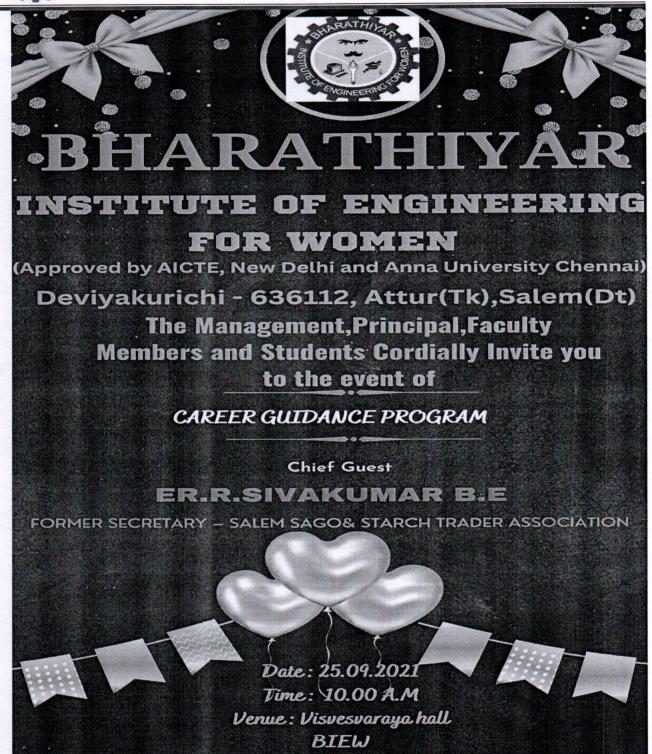

#### CIRCULAR

BIEW/TPO/2021-2022/03

DATE: 23.09.2021

It is hereby informed Training and Placement cell of Bharathiyar Institute of Engineering for Women has planned to organize a "Career Guidance program" by ER.R.SIVAKUMAR B.EFORMER SECRETARY – SALEM SAGO& STARCH TRADER ASSOCIATION on 25.09.2021 at Visvesvaraya Hall as per following schedule. All the students are instructed to attend the program without fail.

| S.No. | Participant details                                         | Time             |
|-------|-------------------------------------------------------------|------------------|
| 1.    | 1 <sup>st</sup> & 2 <sup>nd</sup> year all UG & PG students | 25.09.2021 (F.N) |
| 2.    | 3 <sup>rd</sup> and Final year all UG students              | 25.09.2021 (A.N) |