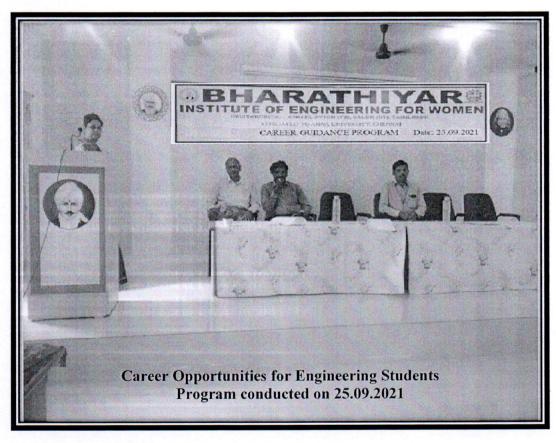

#### CIRCULAR

BIEW/TPO/2021-2022/03

DATE: 23.09.2021

It is hereby informed Training and Placement cell of Bharathiyar Institute of Engineering for Women has planned to organize a "Career Guidance program" by ER.R.SIVAKUMAR B.EFORMER SECRETARY – SALEM SAGO& STARCH TRADER ASSOCIATION on 25.09.2021 at Visvesvaraya Hall as per following schedule. All the students are instructed to attend the program without fail.