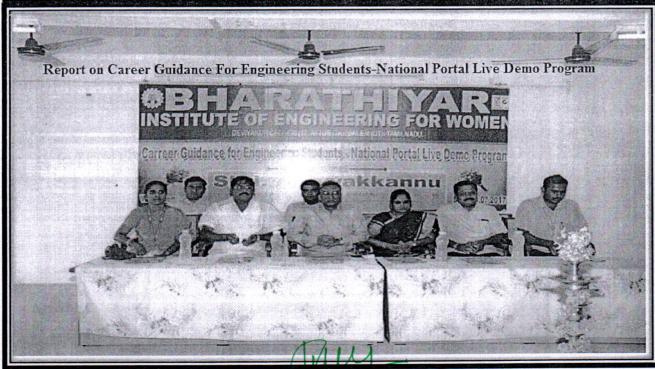

#### **TABLE OF CONTENT**

| S.N<br>O | ACADEMIC<br>YEAR | NAME OF THE CAREER GUIDANCE<br>PROGRAM                                           | PAGE<br>NUMBER |
|----------|------------------|----------------------------------------------------------------------------------|----------------|
| 1.       | 2021-2022        | CAREER GUIDANCE PROGRAM                                                          | 1-24           |
| 2.       | 2020-2021        | CAREER OPTIONS AFTER ENGINEERING                                                 | 25-48          |
| 3.       | 2019-2020        | CAREER GUIDANCE EXHIBITION CUM SEMINAR                                           | 49-75          |
| 4.       | 2018-2019        | CAREER OPPORTUNITIES FOR WOMEN ENGINEER                                          | 76-95          |
| 5.       | 2017-2018        | CAREER GUIDANCE FOR ENGINEERING<br>STUDENTS-NATIONAL PORTAL LIVE DEMO<br>PROGRAM | 96-131         |