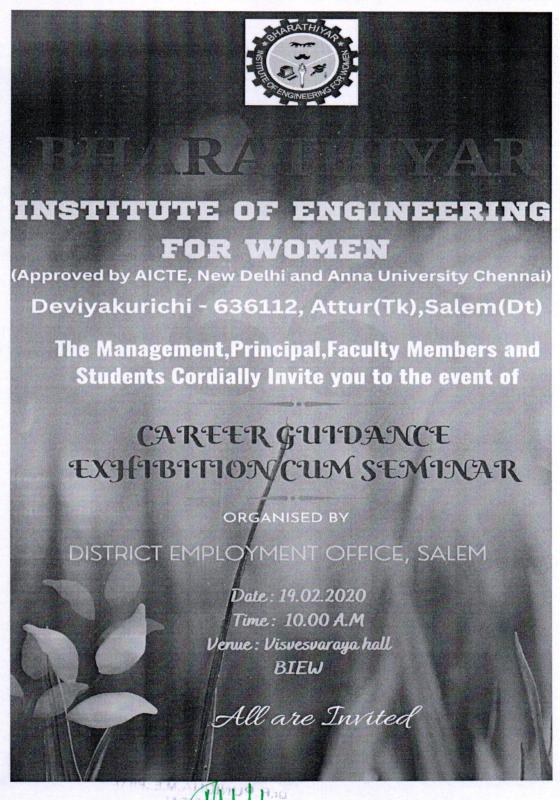

on 19.02.2020 at Visvesvaraya Hall as per following schedule. All the students are instructed to attend the program without fail.

| S.No. | Participant details                                         | Time             |
|-------|-------------------------------------------------------------|------------------|
| 1.    | 1 <sup>st</sup> & 2 <sup>nd</sup> year all UG & PG students | 19.02.2020 (F.N) |
| 2.    | 3 <sup>rd</sup> and Final year all UG students              | 19.02.2020 (A.N) |

### Copy to

- 1. All the Heads of Department
- 2. Circulate among the Staff Members, Class reading and Notice Board
- 3. The Chairman/Secretary/Directors for kind information

PUNIDHA,M.E.,Ph.D.

BHARATHIYAR INSTITUTE OF ENGINEERING FOR WOMEN, DEVIYAKURICHI - 636 112.

THALAIVASAL (TK), SALEM (DT).





BHARATHIYAR INSTITUTE OF ENGINEERING FOR WOMEN, DEVIYAKURICHI 5636 112.
THALAIVASAL (TK), SALEM (DT).

(Approved by AICTE, New Delhi, Affiliated to Anna University)

### AGENDA

DATE: 19.02.2020

TIME : 10.00 A.M.

VENUE: Visvesvaraya Hall

TAMILTHAI VAZHTHU

LIGHTNING THE LAMP

WELCOME ADDRESS

Mr.K.KALAISELVAN., M.E., AP/EEE, TRAINING AND PLACEMENT OFFICER.

PRESIDENTIAL ADDRESS

Mr. S.ELAYAPPAN, B.SC., B.ED.,

Dr.R.PUNIDHA., M.E., PH.D.,

CHAIRMAN, BIEW

**FELICITATION ADDRESS** 

Dr. A.K.RAMASAMY,

SECRETARY, BIEW

IN PRESENCE OF

PRINCIPAL, BIEW

ORGANIZED BY

DIRECTORS,

SRI SAKTHI EDUCATIONAL TRUST

DISTRICT EMPLOYMENT OFFICE

Mrs.K.SARANYA -AP/CSE

VOTE OF THANKS

NATIONAL ANTHEM

Dr.R.PUNIOHA.M.E.,Ph 17. PRINCIPAL,

BHARATHIYAR INSTITUTE OF ENGINEER OF FOR WOME DEVIYAK FICHL- 63