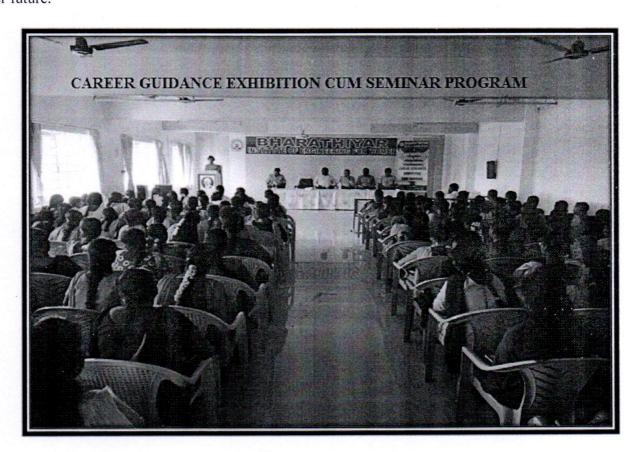

#### **TABLE OF CONTENT**

| S.N<br>O | ACADEMIC<br>YEAR | NAME OF THE CAREER GUIDANCE<br>PROGRAM                                           | PAGE<br>NUMBER |
|----------|------------------|----------------------------------------------------------------------------------|----------------|
| 1.       | 2021-2022        | CAREER GUIDANCE PROGRAM                                                          | 1-24           |
| 2.       | 2020-2021        | CAREER OPTIONS AFTER ENGINEERING                                                 | 25-48          |
| 3.       | 2019-2020        | CAREER GUIDANCE EXHIBITION CUM SEMINAR                                           | 49-75          |
| 4.       | 2018-2019        | CAREER OPPORTUNITIES FOR WOMEN ENGINEER                                          | 76-95          |
| 5.       | 2017-2018        | CAREER GUIDANCE FOR ENGINEERING<br>STUDENTS-NATIONAL PORTAL LIVE DEMO<br>PROGRAM | 96-131         |