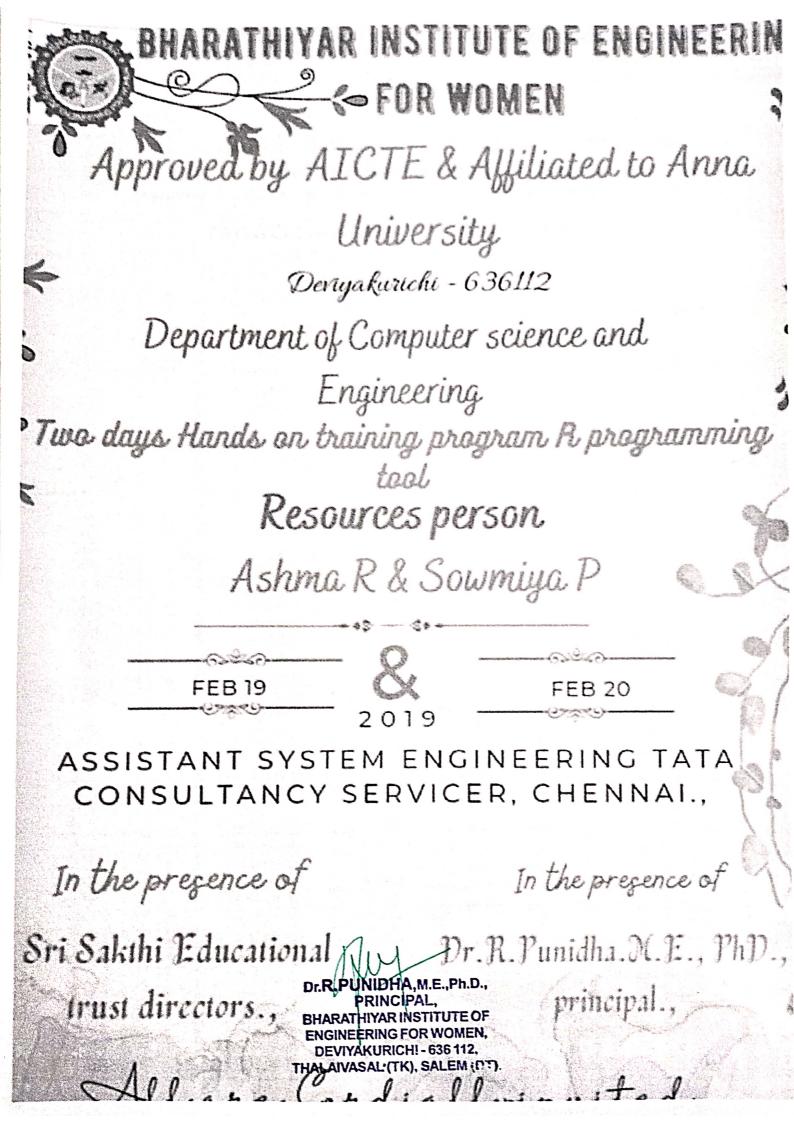

#### TABLE OF CONTENT

| S.NO | ACADEMIC<br>YEAR | NAME OF THE EVENT<br>(ICT/COMPUTING SKILLS)           | PAGE<br>NUMBER |
|------|------------------|-------------------------------------------------------|----------------|
| 1.   | 2021-2022        | PHOTOSHOP                                             | 2-15           |
| 2.   | 2021-2022        | SKILL DEVELOPMENT PROGRAMME ON MICROSOFT FUNDAMENTALS | 16-30          |
| 3.   | 2020-2021        | CORELDRAW                                             | 32-45          |
| 4.   | 2020-2021        | ANIMATION                                             | 46-61          |
| 5.   | 2019-2020        | SKILL DEVELOPMENT PROGRAMME<br>ON IOT                 | 63-79          |
| 6.   | 2019-2020        | SKILL DEVELOPMENT PROGRAMME<br>ON WEB DESIGNING       | 80-98          |
| 7.   | 2018-2019        | CYBER SECURITY                                        | 100-117        |
| 8.   | 2018-2019        | R PROGRAMMING TOOL                                    | 118-136        |
| 9.   | 2017-2018        | SKILL DEVELOPMENT PROGRAMME<br>ON. NET                | 138-157        |
| 10.  | 2017-2018        | LINUX                                                 | 158-177        |