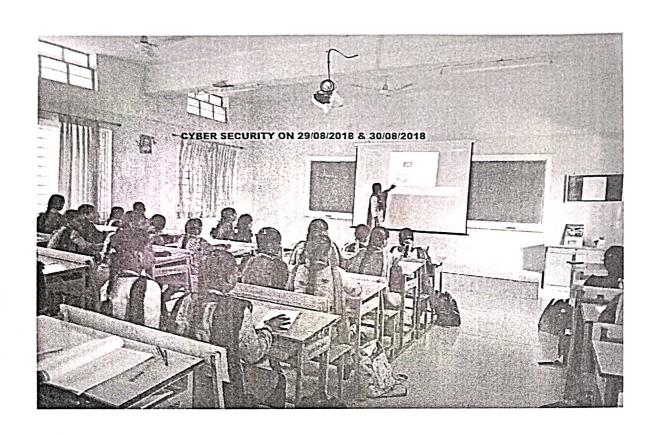

#### TABLE OF CONTENT

| S.NO | ACADEMIC<br>YEAR | NAME OF THE EVENT<br>(ICT/COMPUTING SKILLS)           | PAGE<br>NUMBER |
|------|------------------|-------------------------------------------------------|----------------|
| 1.   | 2021-2022        | PHOTOSHOP                                             | 2-15           |
| 2.   | 2021-2022        | SKILL DEVELOPMENT PROGRAMME ON MICROSOFT FUNDAMENTALS | 16-30          |
| 3.   | 2020-2021        | CORELDRAW                                             | 32-45          |
| 4.   | 2020-2021        | ANIMATION                                             | 46-61          |
| 5.   | 2019-2020        | SKILL DEVELOPMENT PROGRAMME<br>ON IOT                 | 63-79          |
| 6.   | 2019-2020        | SKILL DEVELOPMENT PROGRAMME<br>ON WEB DESIGNING       | 80-98          |
| 7.   | 2018-2019        | CYBER SECURITY                                        | 100-117        |
| 8.   | 2018-2019        | R PROGRAMMING TOOL                                    | 118-136        |
| 9.   | 2017-2018        | SKILL DEVELOPMENT PROGRAMME<br>ON. NET                | 138-157        |
| 10.  | 2017-2018        | LINUX                                                 | 158-177        |