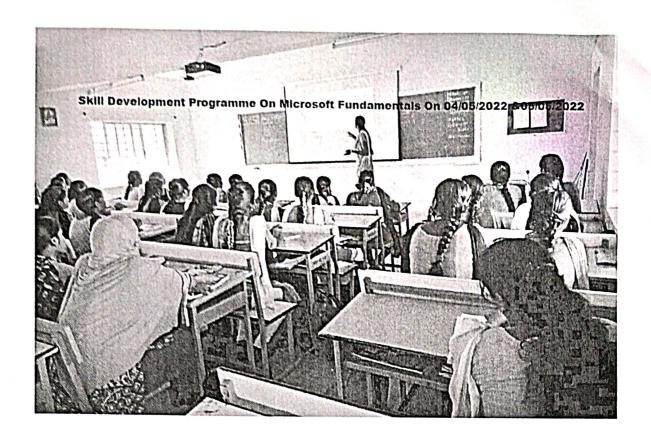

#### TABLE OF CONTENT

| S.NO | ACADEMIC<br>YEAR | NAME OF THE EVENT<br>(ICT/COMPUTING SKILLS)           | PAGE<br>NUMBER |
|------|------------------|-------------------------------------------------------|----------------|
| 1.   | 2021-2022        | PHOTOSHOP                                             | 2-15           |
| 2.   | 2021-2022        | SKILL DEVELOPMENT PROGRAMME ON MICROSOFT FUNDAMENTALS | 16-30          |
| 3.   | 2020-2021        | CORELDRAW                                             | 32-45          |
| 4.   | 2020-2021        | ANIMATION                                             | 46-61          |
| 5.   | 2019-2020        | SKILL DEVELOPMENT PROGRAMME<br>ON IOT                 | 63-79          |
| 6.   | 2019-2020        | SKILL DEVELOPMENT PROGRAMME<br>ON WEB DESIGNING       | 80-98          |
| 7.   | 2018-2019        | CYBER SECURITY                                        | 100-117        |
| 8.   | 2018-2019        | R PROGRAMMING TOOL                                    | 118-136        |
| 9.   | 2017-2018        | SKILL DEVELOPMENT PROGRAMME<br>ON. NET                | 138-157        |
| 10.  | 2017-2018        | LINUX                                                 | 158-177        |