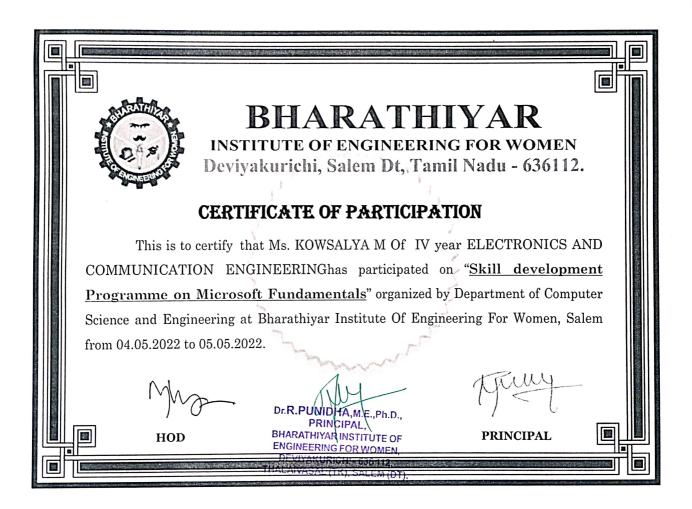

#### TABLE OF CONTENT

| S.NO | ACADEMIC<br>YEAR | NAME OF THE EVENT<br>(ICT/COMPUTING SKILLS)           | PAGE<br>NUMBER |
|------|------------------|-------------------------------------------------------|----------------|
| 1.   | 2021-2022        | PHOTOSHOP                                             | 2-15           |
| 2.   | 2021-2022        | SKILL DEVELOPMENT PROGRAMME ON MICROSOFT FUNDAMENTALS | 16-30          |
| 3.   | 2020-2021        | CORELDRAW                                             | 32-45          |
| 4.   | 2020-2021        | ANIMATION                                             | 46-61          |
| 5.   | 2019-2020        | SKILL DEVELOPMENT PROGRAMME<br>ON IOT                 | 63-79          |
| 6.   | 2019-2020        | SKILL DEVELOPMENT PROGRAMME<br>ON WEB DESIGNING       | 80-98          |
| 7.   | 2018-2019        | CYBER SECURITY                                        | 100-117        |
| 8.   | 2018-2019        | R PROGRAMMING TOOL                                    | 118-136        |
| 9.   | 2017-2018        | SKILL DEVELOPMENT PROGRAMME<br>ON. NET                | 138-157        |
| 10.  | 2017-2018        | LINUX                                                 | 158-177        |