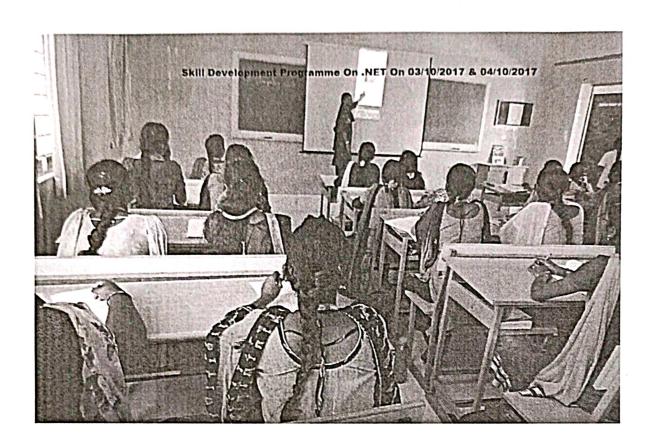

#### TABLE OF CONTENT

| S.NO | ACADEMIC<br>YEAR | NAME OF THE EVENT<br>(ICT/COMPUTING SKILLS)           | PAGE<br>NUMBER |
|------|------------------|-------------------------------------------------------|----------------|
| 1.   | 2021-2022        | PHOTOSHOP                                             | 2-15           |
| 2.   | 2021-2022        | SKILL DEVELOPMENT PROGRAMME ON MICROSOFT FUNDAMENTALS | 16-30          |
| 3.   | 2020-2021        | CORELDRAW                                             | 32-45          |
| 4.   | 2020-2021        | ANIMATION                                             | 46-61          |
| 5.   | 2019-2020        | SKILL DEVELOPMENT PROGRAMME<br>ON IOT                 | 63-79          |
| 6.   | 2019-2020        | SKILL DEVELOPMENT PROGRAMME<br>ON WEB DESIGNING       | 80-98          |
| 7.   | 2018-2019        | CYBER SECURITY                                        | 100-117        |
| 8.   | 2018-2019        | R PROGRAMMING TOOL                                    | 118-136        |
| 9.   | 2017-2018        | SKILL DEVELOPMENT PROGRAMME<br>ON. NET                | 138-157        |
| 10.  | 2017-2018        | LINUX                                                 | 158-177        |