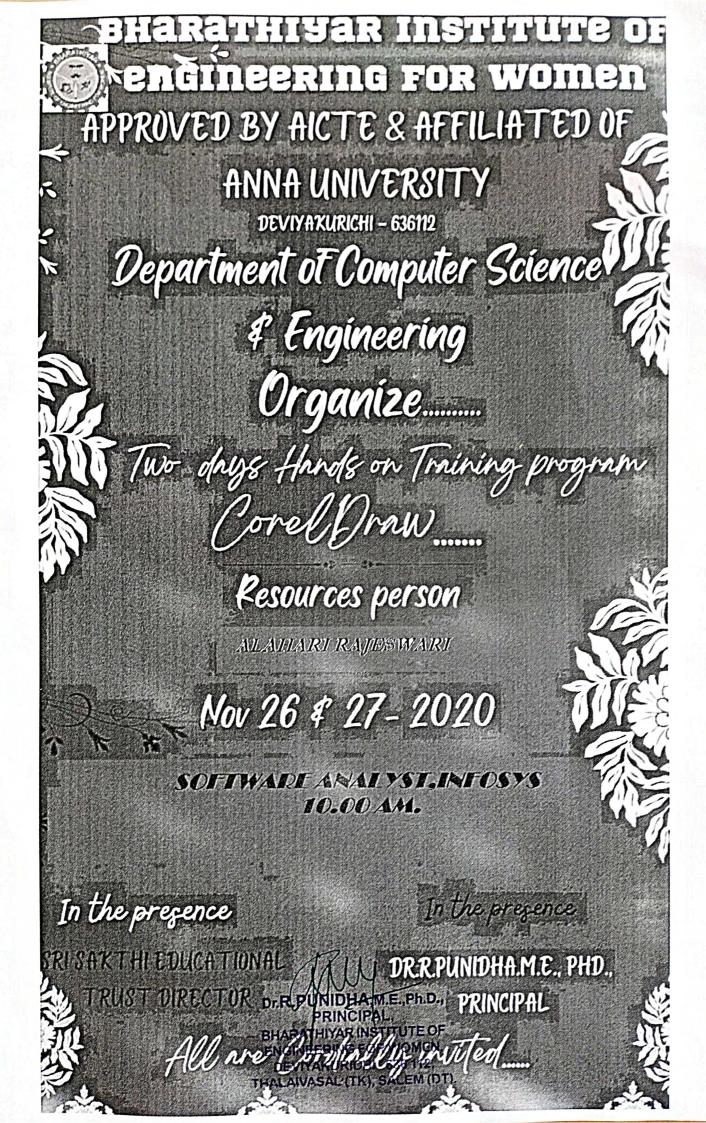

#### TABLE OF CONTENT

| S.NO | ACADEMIC<br>YEAR | NAME OF THE EVENT<br>(ICT/COMPUTING SKILLS)           | PAGE<br>NUMBER |
|------|------------------|-------------------------------------------------------|----------------|
| 1.   | 2021-2022        | PHOTOSHOP                                             | 2-15           |
| 2.   | 2021-2022        | SKILL DEVELOPMENT PROGRAMME ON MICROSOFT FUNDAMENTALS | 16-30          |
| 3.   | 2020-2021        | CORELDRAW                                             | 32-45          |
| 4.   | 2020-2021        | ANIMATION                                             | 46-61          |
| 5.   | 2019-2020        | SKILL DEVELOPMENT PROGRAMME<br>ON IOT                 | 63-79          |
| 6.   | 2019-2020        | SKILL DEVELOPMENT PROGRAMME<br>ON WEB DESIGNING       | 80-98          |
| 7.   | 2018-2019        | CYBER SECURITY                                        | 100-117        |
| 8.   | 2018-2019        | R PROGRAMMING TOOL                                    | 118-136        |
| 9.   | 2017-2018        | SKILL DEVELOPMENT PROGRAMME<br>ON. NET                | 138-157        |
| 10.  | 2017-2018        | LINUX                                                 | 158-177        |