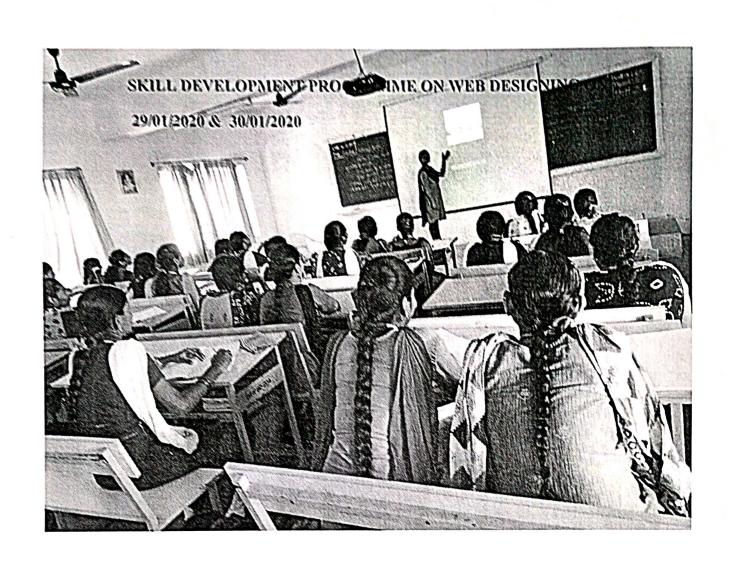

,The Students came to know about

- Structure and implement HTML/CSS.
- Apply intermediate and advanced web development practices.
- Implement basic JavaScript.
- Create visualizations in accordance with UI/UX theories.
- Develop a fully functioning website and deploy on a web server.
- Find and use code packages based on their documentation to produce working results in a project.
- Create webpages that function using external data.
- Architect solutions to programming problems by combining visual components and classes.
- Develop JavaScript applications that transition between states.
- Identify mobile strategies and design for multiple operating systems.

HOD

M.E.,Ph.D.,

PRINCIPAL,
BHARATHIYAR INSTITUTE OF
ENGINEERING FOR WOMEN,
DEVIYAKURICH! - 636 112,
THALAIVASAL'(TK), SALEM (DT).



Dr.R.PUNIDHA, M.E., Ph.D.,
PRINCIPAL,
BHARATHIYAR INSTITUTE OF
ENGINE RING FOR WOMEN,
DEVIYAKURICH! - 636 112,
THALAIVASAL'(TK), SALEM (DT).







2018-2019

**Capacity Building and Skills Enhancement** 

**ICT/Computing Skills** 



### BHARATHIYAR INSTITUTE OF ENGINEERING FOR WOMEN

Deviyakurichi, Salem - 636112.

(Approved by AICTE, New Delhi, Affiliated to Anna University)

Date: 20.08.2018

#### **CIRCULAR**

Department of Computer Science and Engineering of Bharathiyar Institute of Engineering for Women is going to conduct a two days seminar on "CYBER SECURITY" for all 1<sup>st</sup> and 2<sup>nd</sup> year students from 29/08/2018 to 30/08/2018. All 1<sup>st</sup> and 2<sup>nd</sup> year students are informed to attend this seminar and get benefited.

#### **RESOURSE PERSON:**

|