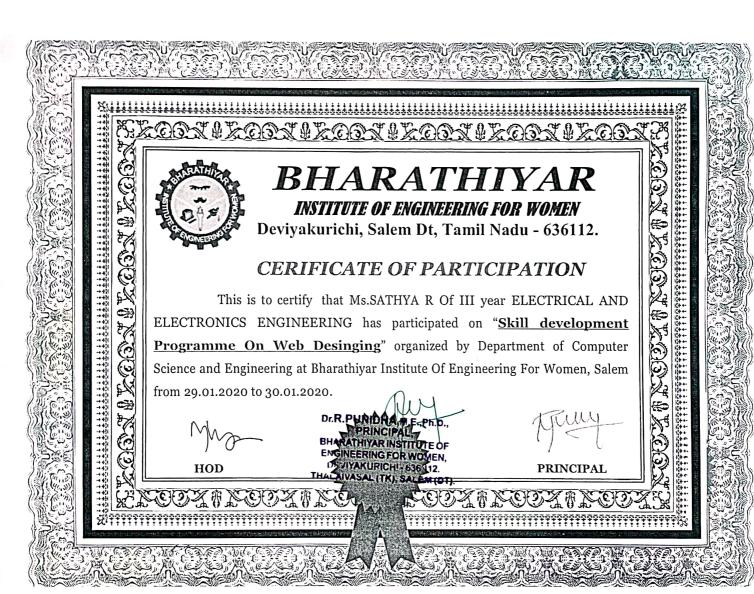

#### TABLE OF CONTENT

| S.NO | ACADEMIC<br>YEAR | NAME OF THE EVENT<br>(ICT/COMPUTING SKILLS)           | PAGE<br>NUMBER |
|------|------------------|-------------------------------------------------------|----------------|
| 1.   | 2021-2022        | PHOTOSHOP                                             | 2-15           |
| 2.   | 2021-2022        | SKILL DEVELOPMENT PROGRAMME ON MICROSOFT FUNDAMENTALS | 16-30          |
| 3.   | 2020-2021        | CORELDRAW                                             | 32-45          |
| 4.   | 2020-2021        | ANIMATION                                             | 46-61          |
| 5.   | 2019-2020        | SKILL DEVELOPMENT PROGRAMME<br>ON IOT                 | 63-79          |
| 6.   | 2019-2020        | SKILL DEVELOPMENT PROGRAMME<br>ON WEB DESIGNING       | 80-98          |
| 7.   | 2018-2019        | CYBER SECURITY                                        | 100-117        |
| 8.   | 2018-2019        | R PROGRAMMING TOOL                                    | 118-136        |
| 9.   | 2017-2018        | SKILL DEVELOPMENT PROGRAMME<br>ON. NET                | 138-157        |
| 10.  | 2017-2018        | LINUX                                                 | 158-177        |