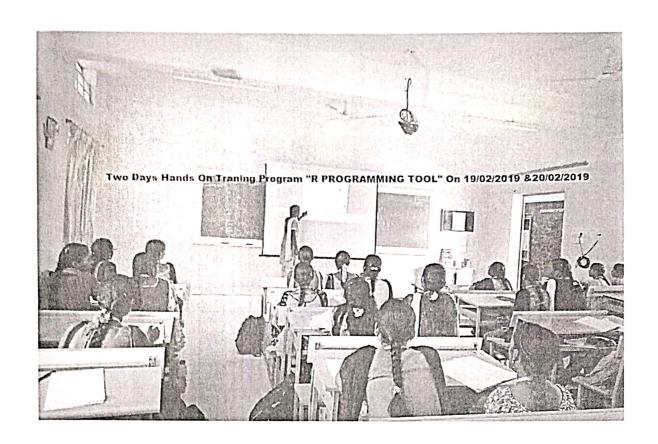

#### TABLE OF CONTENT

| S.NO | ACADEMIC<br>YEAR | NAME OF THE EVENT<br>(ICT/COMPUTING SKILLS)           | PAGE<br>NUMBER |
|------|------------------|-------------------------------------------------------|----------------|
| 1.   | 2021-2022        | PHOTOSHOP                                             | 2-15           |
| 2.   | 2021-2022        | SKILL DEVELOPMENT PROGRAMME ON MICROSOFT FUNDAMENTALS | 16-30          |
| 3.   | 2020-2021        | CORELDRAW                                             | 32-45          |
| 4.   | 2020-2021        | ANIMATION                                             | 46-61          |
| 5.   | 2019-2020        | SKILL DEVELOPMENT PROGRAMME<br>ON IOT                 | 63-79          |
| 6.   | 2019-2020        | SKILL DEVELOPMENT PROGRAMME<br>ON WEB DESIGNING       | 80-98          |
| 7.   | 2018-2019        | CYBER SECURITY                                        | 100-117        |
| 8.   | 2018-2019        | R PROGRAMMING TOOL                                    | 118-136        |
| 9.   | 2017-2018        | SKILL DEVELOPMENT PROGRAMME<br>ON. NET                | 138-157        |
| 10.  | 2017-2018        | LINUX                                                 | 158-177        |