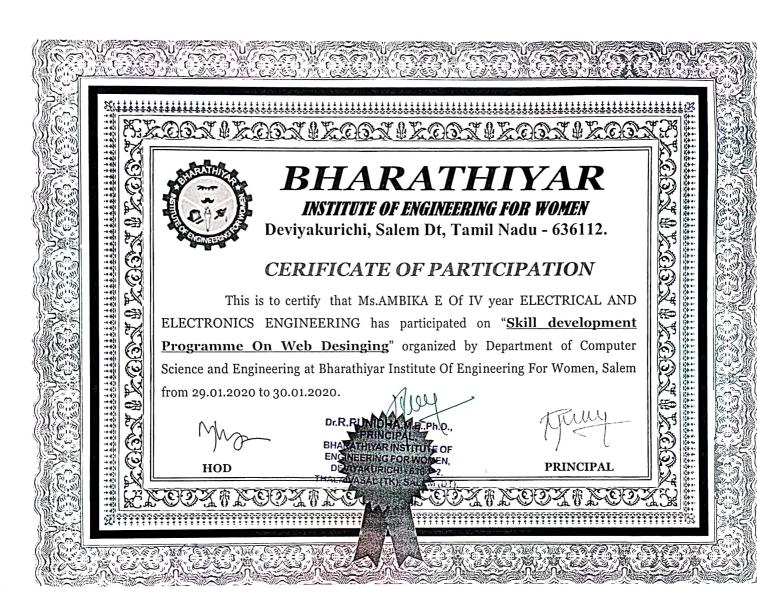

#### TABLE OF CONTENT

| S.NO | ACADEMIC<br>YEAR | NAME OF THE EVENT<br>(ICT/COMPUTING SKILLS)           | PAGE<br>NUMBER |
|------|------------------|-------------------------------------------------------|----------------|
| 1.   | 2021-2022        | PHOTOSHOP                                             | 2-15           |
| 2.   | 2021-2022        | SKILL DEVELOPMENT PROGRAMME ON MICROSOFT FUNDAMENTALS | 16-30          |
| 3.   | 2020-2021        | CORELDRAW                                             | 32-45          |
| 4.   | 2020-2021        | ANIMATION                                             | 46-61          |
| 5.   | 2019-2020        | SKILL DEVELOPMENT PROGRAMME<br>ON IOT                 | 63-79          |
| 6.   | 2019-2020        | SKILL DEVELOPMENT PROGRAMME<br>ON WEB DESIGNING       | 80-98          |
| 7.   | 2018-2019        | CYBER SECURITY                                        | 100-117        |
| 8.   | 2018-2019        | R PROGRAMMING TOOL                                    | 118-136        |
| 9.   | 2017-2018        | SKILL DEVELOPMENT PROGRAMME<br>ON. NET                | 138-157        |
| 10.  | 2017-2018        | LINUX                                                 | 158-177        |