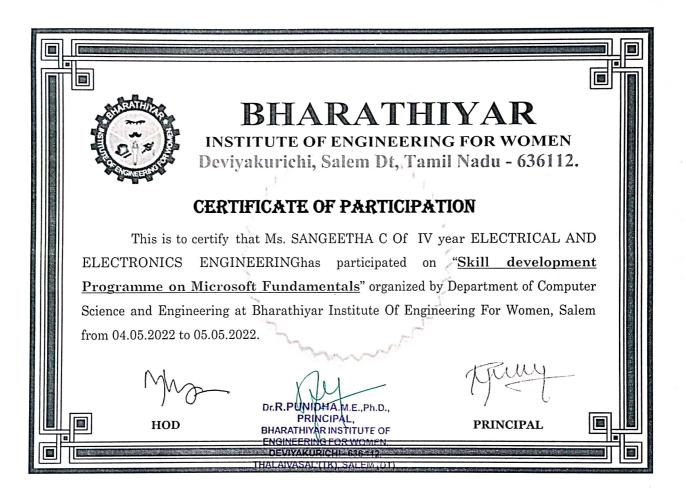

#### TABLE OF CONTENT

| S.NO | ACADEMIC<br>YEAR | NAME OF THE EVENT<br>(ICT/COMPUTING SKILLS)           | PAGE<br>NUMBER |
|------|------------------|-------------------------------------------------------|----------------|
| 1.   | 2021-2022        | PHOTOSHOP                                             | 2-15           |
| 2.   | 2021-2022        | SKILL DEVELOPMENT PROGRAMME ON MICROSOFT FUNDAMENTALS | 16-30          |
| 3.   | 2020-2021        | CORELDRAW                                             | 32-45          |
| 4.   | 2020-2021        | ANIMATION                                             | 46-61          |
| 5.   | 2019-2020        | SKILL DEVELOPMENT PROGRAMME<br>ON IOT                 | 63-79          |
| 6.   | 2019-2020        | SKILL DEVELOPMENT PROGRAMME<br>ON WEB DESIGNING       | 80-98          |
| 7.   | 2018-2019        | CYBER SECURITY                                        | 100-117        |
| 8.   | 2018-2019        | R PROGRAMMING TOOL                                    | 118-136        |
| 9.   | 2017-2018        | SKILL DEVELOPMENT PROGRAMME<br>ON. NET                | 138-157        |
| 10.  | 2017-2018        | LINUX                                                 | 158-177        |