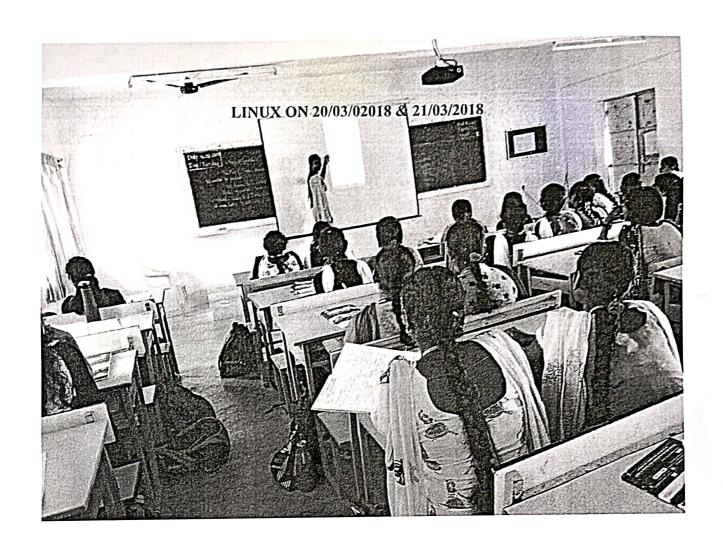

#### TABLE OF CONTENT

| S.NO | ACADEMIC<br>YEAR | NAME OF THE EVENT<br>(ICT/COMPUTING SKILLS)           | PAGE<br>NUMBER |
|------|------------------|-------------------------------------------------------|----------------|
| 1.   | 2021-2022        | PHOTOSHOP                                             | 2-15           |
| 2.   | 2021-2022        | SKILL DEVELOPMENT PROGRAMME ON MICROSOFT FUNDAMENTALS | 16-30          |
| 3.   | 2020-2021        | CORELDRAW                                             | 32-45          |
| 4.   | 2020-2021        | ANIMATION                                             | 46-61          |
| 5.   | 2019-2020        | SKILL DEVELOPMENT PROGRAMME<br>ON IOT                 | 63-79          |
| 6.   | 2019-2020        | SKILL DEVELOPMENT PROGRAMME<br>ON WEB DESIGNING       | 80-98          |
| 7.   | 2018-2019        | CYBER SECURITY                                        | 100-117        |
| 8.   | 2018-2019        | R PROGRAMMING TOOL                                    | 118-136        |
| 9.   | 2017-2018        | SKILL DEVELOPMENT PROGRAMME<br>ON. NET                | 138-157        |
| 10.  | 2017-2018        | LINUX                                                 | 158-177        |