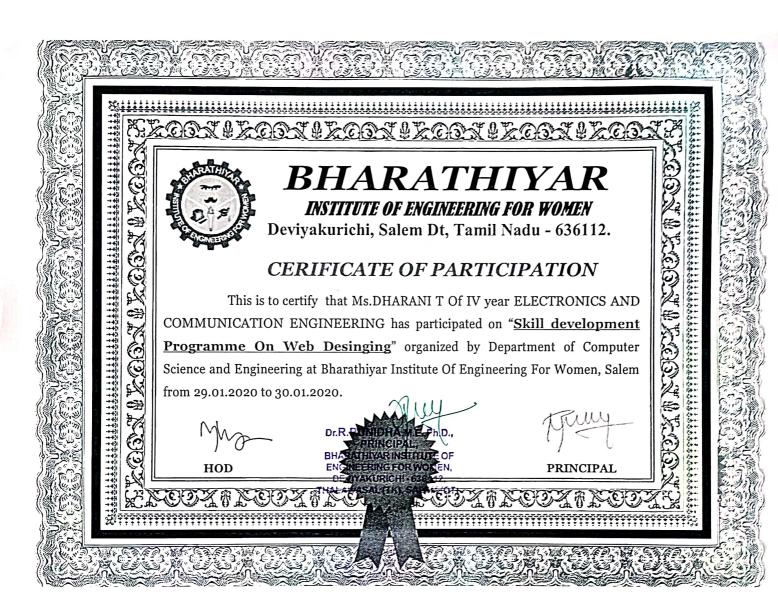

#### TABLE OF CONTENT

| S.NO | ACADEMIC<br>YEAR | NAME OF THE EVENT<br>(ICT/COMPUTING SKILLS)           | PAGE<br>NUMBER |
|------|------------------|-------------------------------------------------------|----------------|
| 1.   | 2021-2022        | PHOTOSHOP                                             | 2-15           |
| 2.   | 2021-2022        | SKILL DEVELOPMENT PROGRAMME ON MICROSOFT FUNDAMENTALS | 16-30          |
| 3.   | 2020-2021        | CORELDRAW                                             | 32-45          |
| 4.   | 2020-2021        | ANIMATION                                             | 46-61          |
| 5.   | 2019-2020        | SKILL DEVELOPMENT PROGRAMME<br>ON IOT                 | 63-79          |
| 6.   | 2019-2020        | SKILL DEVELOPMENT PROGRAMME<br>ON WEB DESIGNING       | 80-98          |
| 7.   | 2018-2019        | CYBER SECURITY                                        | 100-117        |
| 8.   | 2018-2019        | R PROGRAMMING TOOL                                    | 118-136        |
| 9.   | 2017-2018        | SKILL DEVELOPMENT PROGRAMME<br>ON. NET                | 138-157        |
| 10.  | 2017-2018        | LINUX                                                 | 158-177        |