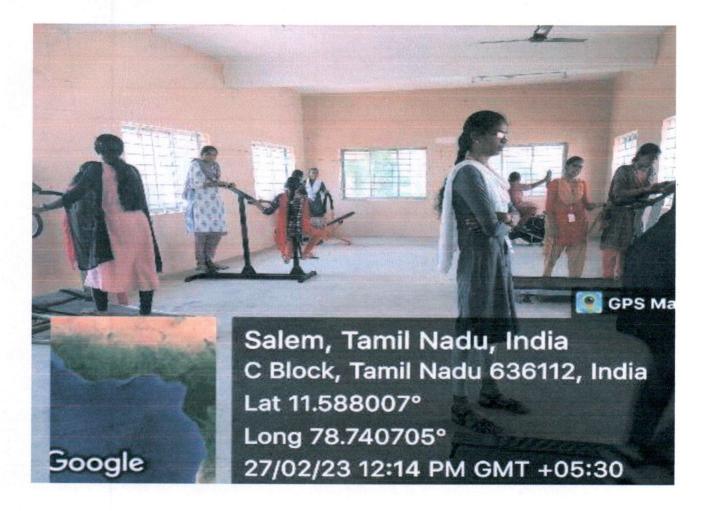

#### **GYM FACILITY**

Dr.R.PUNIDHA, M.E., Ph.D.,
'PRINCIPAL,
BHARATHIYAR INSTITUTE OF
ENGINEERING FOR WOMEN,
DEVIYAKURICHI - 636 112,
THALAIVASAL (TK), SALEM (DT).

Deviyakurichi, Salem Dt - 636112.

(Approved by AICTE, New Delhi, Affiliated to Anna University, Chennai-25)