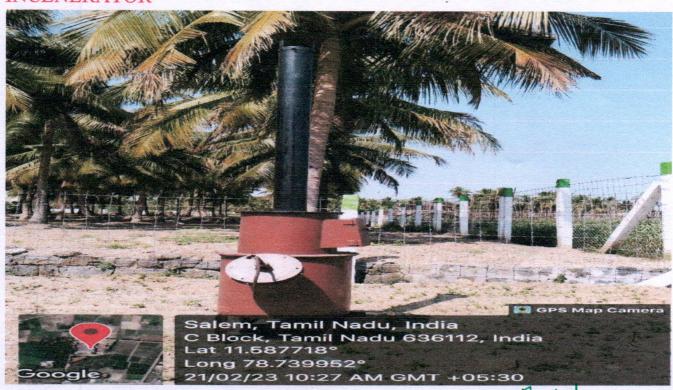

#### **INCENERATOR**

Dr.R.RUNHDHA,M.E.,Ph.D.,
PRINCIPAL,
BHARATHIYAR INSTITUTE OF
ENGINEERING FOR WOMEN,
DEVIYAKURICH' - 636 112,
THALAIVASAL (TK), SALEM (DT)

Deviyakurichi, Salem Dt - 636112.

(Approved by AICTE, New Delhi, Affiliated to Anna University, Chennai-25)