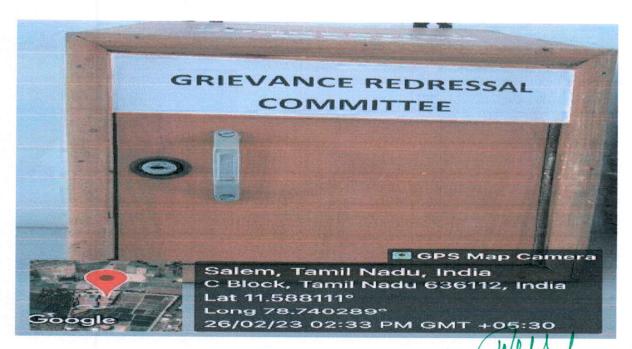

#### **COMPLAINT BOX**

D. P. PUNIDHA.M.E., Ph.D.,
PRINCIPAL,
BHARATHYAR INSTITUTE OF
ENGINEERING FOR WOMEN,
DEVIYAKURICHI - 636 112,
THALAIVASAL (TK), SALEM (DT).

Deviyakurichi, Salem Dt - 636112.

(Approved by AICTE, New Delhi, Affiliated to Anna University, Chennai-25)