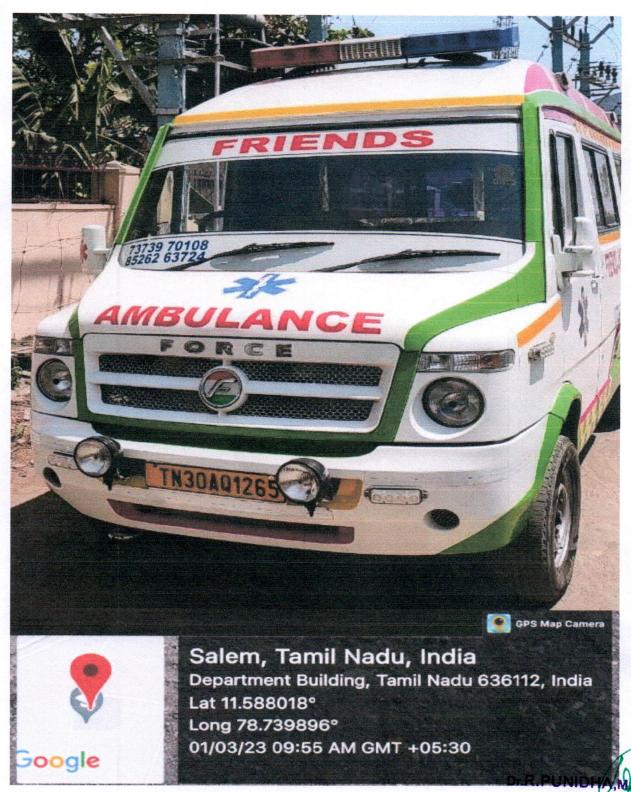

#### FRIENDS AMBULANCE

The College Ambulance Service provides 24/7 emergency medical care and transportation to students, faculty and staff.

(Approved by AICTE, New Delhi, Affiliated to Anna University, Chennai-25