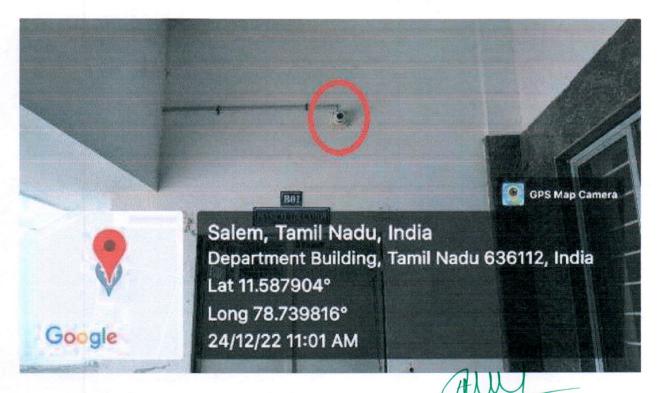

#### SURVEILLANCE CAMERA IN B-BLOCK

DIVIDHA, M.E., Ph.D.,
PRINCIPAL,
BHARATHYAR INSTITUTE OF
ENGINEERING FOR WOMEN,
DEVIYAKURICHI - 636 112,
THALAIVASAL (TK), SALEM (DT).

Deviyakurichi, Salem Dt - 636112.