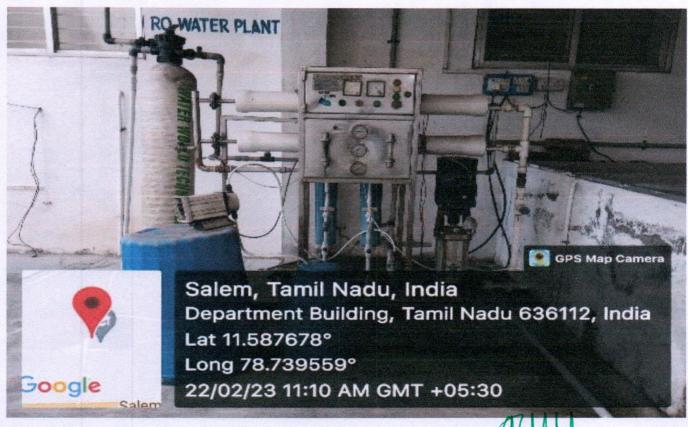

#### REVERSE OSMOSIS(RO) PLANT

Dr.R. PUNIDHA, M.E., Ph.D.,
PRINCIPAL,
BHARATHIYAR INSTITUTE OF
ENGINEERING FOR WOMEN,
DEVIYAKURICH' 636 112,
THALAIVASAL (TK), SALEM (DT).

(Approved by AICTE, New Delhi, Affiliated to Anna University, Chennai-25