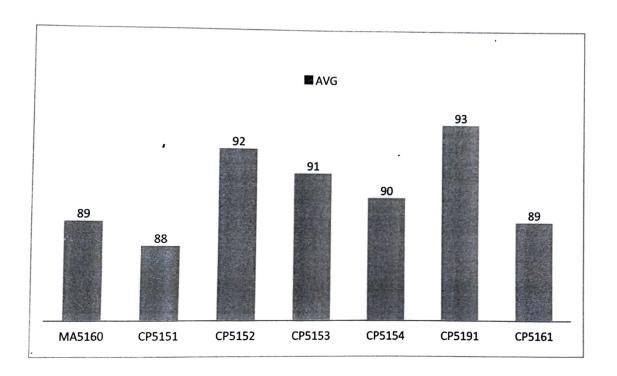

75 | 2.68        |

DIR PUNIDHA, M.E., Ph.D., PRINCIPAL, BHARATHIYAR INSTITUTE OF ENGINEERING FOR WOMEN,

DEVIYAKURICH! 636 112, THALAIVASAL (TK), SALEM (DT).

| MA5160-APPLIED PROBABILITY AND STATISTICS       | Mr.A.Ramesh,     |
|-------------------------------------------------|------------------|
| CP5151 -ADVANCED DATA STRUCTURES AND ALGORITHMS | Ms.C.Mahalakshmi |
| CP5152-ADVANCED COMPUTER ARCHITECTURE           | Ms.S.Valarmathi  |
| CP5153-OPERATING SYSTEM INTERNALS               | Ms.A.R.Vidhya    |
| CP5154-ADVANCED SOFTWARE ENGINEERING            | Mr.M.Kalaivanan  |
| CP5191-MACHINE LEARNING TECHNIQUES              | Ms.Indhumathi    |
| CP5161-DATA STRUCTURES LABORATORY               |                  |
|                                                 | Ms.C.Mahalakshmi |



Dr.R. PUNIDHA.M.E.,Ph.D., PRINCIPAL.

BHARATHIYAR INSTITUTE OF ENGINEERING FOR WOMEN, DEVIYAK RICH! 636 112, THALAIVASAL (TK), SALEM (DT).

Deviyakurichi, Salem - 636112.

(Approved by AICTE, New Delhi, Affiliated to Anna University, Chennai)

Dr.R.Punidha, M.E., Ph.D., Principal

### **Appreciation Letter**

Ref: BIEW / 2017-2018/ ODDSem / Students Feedback on Faculty

1.12.2017

To

DR.R.PUNIDHA,
Professor,
Computer Science and Engineering,
Bharathiyar Institute of Engineering for Women,
Salem – 636112.

Dear DR.R.PUNIDHA,

I express my sincerest appreciation for all the effort and commitment you have made as a Faculty member to teach the course IT6005 - DIGITAL IMAGE PROCESSING.

Your commitment to the students and to your profession is unparalleled.

It's admirable that you are so pa