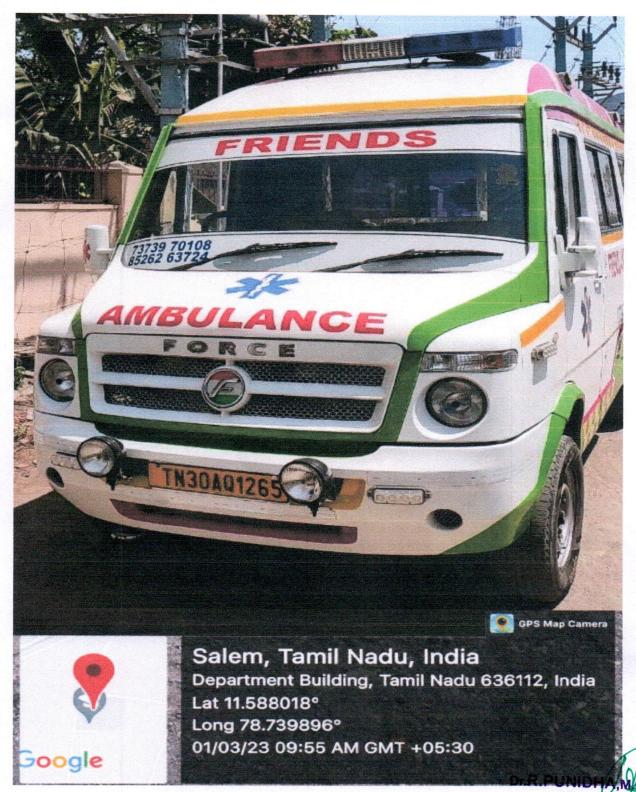

#### List of Infrastructures facilities Created / Existing & Enhanced

| S.No. | Name of the Facility                             | Nature of the Facility |
|-------|--------------------------------------------------|------------------------|
| 1     | Incubation Centre Facility – Research Bridge     | Introduced             |
| 2     | Ambulance Facility                               | Introduced             |
| 3.    | Green Campus initiatives                         | Existing & Enhanced    |
| 4.    | Library Books and Magazines                      | Existing & Enhanced    |
| 5.    | ERP                                              | Existing & Enhanced    |
| 6.    | Extended library working Hour for book reference | Introduced             |

#### FRIENDS AMBULANCE

The College Ambulance Service provides 24/7 emergency medical care and transportation to students, faculty and staff.

PRINCIPAL,
BHARATHIYAR INSTITUTE OF
ENGINEERING FOR WOMEN,
DEVIYAKURICHI - 636 112,
THALAIVASAL (TK), SALEM (DT).