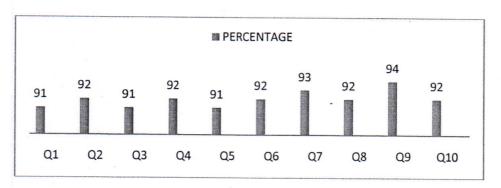

#### FOR INFRASTRUCTURE AND FACILITIES

(Students, Faculty, Alumni, Parent, Employer) ACADEMIC YEAR (2018-2019)

| Q.NO | PARTICULARS                                                   | AVERAGE | PERCENTAGE |
|------|---------------------------------------------------------------|---------|------------|
| Q1   | Classrooms are clean and well maintained                      | 2.74    | 91         |
| Q2   | The functioning of Placement Cell is satisfactory             | 2.76    | 92         |
| Q3   | Toilets/washrooms are hygienic and properly maintained.       | 2.73    | 91         |
| Q4   | Canteen facility in college                                   | 2.75    | 92         |
| Q5   | Rate the green campus initiatives taken in the campus         | 2.73    | 91         |
| Q6   | Rate the ICT facilities in campus                             | 2.76    | 92         |
| Q7   | Availability of busses in all routes                          | 2.79    | 93         |
| Q8   | Availability of prescribed books/reading materials in library | 2.77    | 92         |
| Q9   | Availability of water/ Wi-Fi/food in hostel                   | 2.81    | 94         |
| Q10  | Grievances/problems are redressed/resolved well in time.      | 2.76    | 92         |