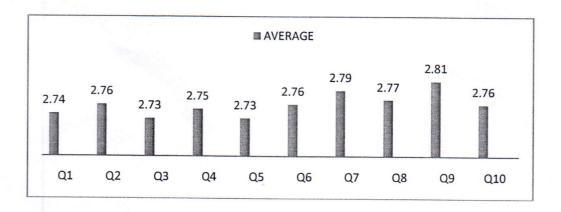

#### FOR INFRASTRUCTURE AND FACILITIES

(Students, Faculty, Alumni, Parent, Employer) ACADEMIC YEAR (2018-2019)

| Q.NO | PARTICULARS                                                   | AVERAGE | PERCENTAGE |
|------|---------------------------------------------------------------|---------|------------|
| Q1   | Classrooms are clean and well maintained                      | 2.74    | 91         |
| Q2   | The functioning of Placement Cell is satisfactory             | 2.76    | 92         |
| Q3   | Toilets/washrooms are hygienic and properly maintained.       | 2.73    | 91         |
| Q4   | Canteen facility in college                                   | 2.75    | 92         |
| Q5   | Rate the green campus initiatives taken in the campus         | 2.73    | 91         |
| Q6   | Rate the ICT facilities in campus                             | 2.76    | 92         |
| Q7   | Availability of busses in all routes                          | 2.79    | 93         |
| Q8   | Availability of prescribed books/reading materials in library | 2.77    | 92         |
| Q9   | Availability of water/ Wi-Fi/food in hostel                   | 2.81    | 94         |
| Q10  | Grievances/problems are redressed/resolved well in time.      | 2.76    | 92         |